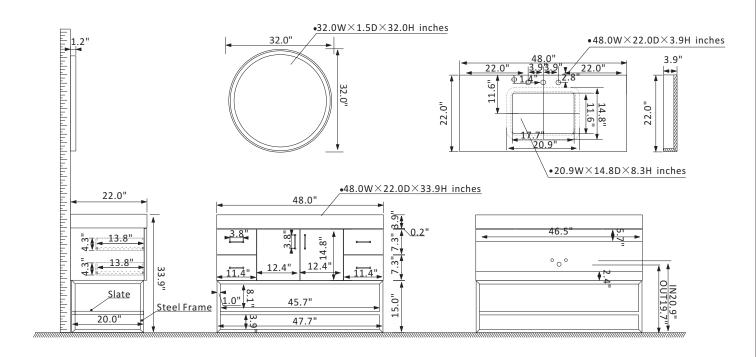

## **Features**

Made of Plywood with Technology Moisture-Proof Board combined

Portland Walnut or Portland Black Walnut finish

White Sintered stone top and shelving board

Single Rectangular undermount white ceramic sink with overflow included

Two soft-closing doors with Four soft-closing drawers

Brushed Gold or Matte Black Hardware finish hardware

Brushed Gold or Matte Black stainless steel support base with open type fixed shelf

Single Round touch-sensor mirror with energy-efficient LED lighting

Built in UL listed power and USB outlet

Pre-drilled for 3-hole faucet and designed for easy plumbing and faucet installation

\* Does not include faucet, drain assembly, P-trap, or backsplash.